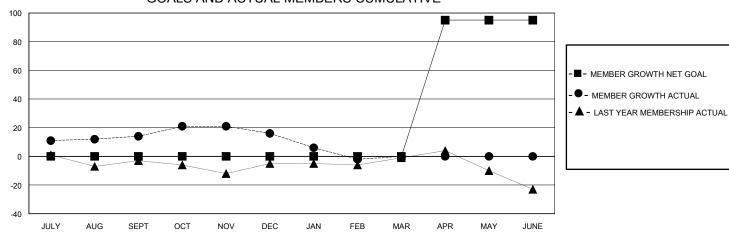

## District 201V6

Results as of: 2/29/2024

| GMT: | LOCATION AUSTRALIA | GMT CA |
|------|--------------------|--------|
|      |                    |        |

| Clubs                 |               |           |               | Members               |                        |                         |                                                    |  |
|-----------------------|---------------|-----------|---------------|-----------------------|------------------------|-------------------------|----------------------------------------------------|--|
| RESULTS FOR 2023-2024 |               |           |               | RESULTS FOR 2023-2024 |                        |                         |                                                    |  |
| QUARTER               | NEW CLUB GOAL | NEW CLUBS | DROPPED CLUBS | QUARTER MEME          | BER GROWTH NET<br>GOAL | MEMBER GROWTH<br>ACTUAL | DROPPED<br>MEMBERS ACTUAL<br>(including transfers) |  |
| JULY/AUG/SEPT         | 0             | 0         | 0             | JULY/AUG/SEPT         | 0                      | 48                      | 33                                                 |  |
| OCT/NOV/DEC           | 1             | 0         | 0             | OCT/NOV/DEC           | 0                      | 18                      | 14                                                 |  |
| JAN/FEB/MAR           | 0             | 0         | 0             | JAN/FEB/MAR           | 0                      | 14                      | 30                                                 |  |
| APR/MAY/JUNE          | 0             | 0         | 0             | APR/MAY/JUNE          | 95                     | 0                       | 0                                                  |  |

## GOALS AND ACTUAL MEMBERS CUMULATIVE

| DROPPED CLUBS: 0        |         | 29 CLUBS OF 55 ADDED 1 OR MORE<br>NEW MEMBERS | GENDER DISTRIBUTION  MALE 686 (65.27%) |              |     |
|-------------------------|---------|-----------------------------------------------|----------------------------------------|--------------|-----|
| DROPPED MEMBERS         |         |                                               | FEMALE                                 | 364 (34.63%) |     |
| DECEASED                | 10      | CLICK HERE FOR CUMULATIVE                     | TOTAL FAMILY UNIT MEMBERS              |              | 128 |
| CLUB CANCELLED<br>OTHER | 0<br>67 | MEMBERSHIP DATA                               | FAMILY MEMBERS PAYING HALF DUES        |              | 64  |
| TOTAL                   | 77      |                                               |                                        |              |     |